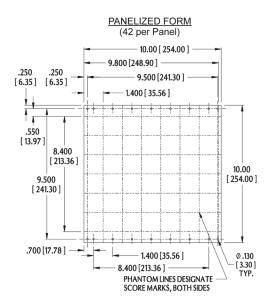

#### **FEATURES**

- Convert surface-mount PQFP packages to an Amp interstitial PGA footprint.
- Reduce costs by using less-expensive PQFP packages to replace PGA footprints in existing designs.
- Pins are mechanically fastened and soldered to board using Aries patented process, creating a reliable electrical connection and rugged contact.
- Consult factory for Panelized Form or for mounting of consigned chips.
- RoHS version available, see Ordering Information

## **ORDERING INFORMATION**

Specify...
P/N 97-AQ132D or
P/N 97-AQ132D-P for Panelized form
P/N 97-AQ132D-RC or
P/N 97-AQ132D-RC-P, for RoHS Panelized form

Bristol, PA 19007-6810 USA
TEL (215) 781-9956 • FAX (215) 781-9845
WWW.ARIESELEC.COM • INFO@ARIESELEC.COM