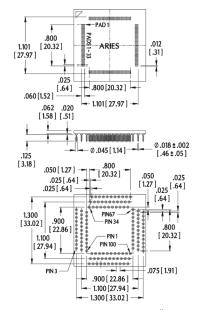

# P/N 97-AQ132D 132-Pin Amp Footprint PQFP-to-PGA Socket

### **MOUNTING CONSIDERATIONS**

- SUGGESTED PCB HOLE SIZE:  $0.028 \pm 0.003$  [0.71  $\pm 0.08$ ] dia.
- Will plug into existing PGA footprint with matching Pad assignments

ALL DIMENSIONS: INCHES [MILLIMETERS]

ALL TOLERANCES:  $\pm 0.005$  [0.13] UNLESS OTHERWISE SPECIFIED ROW-TO-ROW AND PIN-TO-PIN  $\pm 0.003$  [ $\pm 0.08$ ] NON-CUMULATIVE CONSULT FACTORY FOR OTHER SIZES AND CONFIGURATIONS

**CUSTOMIZATION:** In addition to the standard products shown on this page, Aries specializes in custom design and production. Special materials, platings, sizes, and configurations can be furnished, depending on the quantity. **NOTE:** Aries reserves the right to change product general specifications without notice.