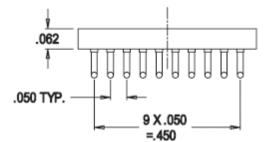

# **GENERAL SPECIFICATIONS**

- BOARD MATERIAL: 0.062 thick FR-4 with 1-oz. Cu traces, both sides
- PINS: Brass 360 1/2-hard per UNS C36000, ASTM B16/B16M
- PIN PLATING: 200μ [5.08μ] Sn/Pb 93/7 per ASTM B579-73 over 100μ [2.54μ] Ni per SAE AMS-QQ-N-290
- OPERATING TEMPERATURE: 221°F [105°C]

# ORDERING INFORMATION

.410

20 Pin = 20-555000-00 28 Pin = 28-555000-00

ALL DIMENSIONS: INCHES [MILLIMETERS]

ALL TOLERANCES: ±0.005 [0.13] UNLESS OTHERWISE SPECIFIED

20 pin shown

Bristol, PA 19007-6810 USA
TEL (215) 781-9956 ● FAX (215) 781-9845
WWW.ARIESELEC.COM ● INFO@ARIESELEC.COM