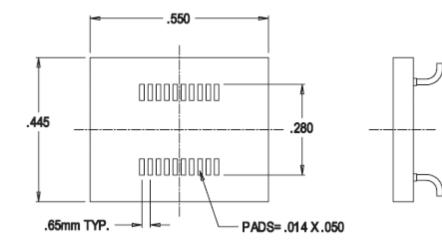

# **GENERAL SPECIFICATIONS**

- BOARD MATERIAL: 0.062 thick FR-4 with 1-oz. Cu traces, both sides
- PINS: Brass 360 1/2-hard per UNS C36000, ASTM B16/B16M
- PIN PLATING: 200μ [5.08μ] Sn/Pb 93/7 per ASTM B579-73 over 100μ [2.54μ] Ni per SAE AMS-QQ-N-290
- OPERATING TEMPERATURE: 221°F [105°C]

# ORDERING INFORMATION

.410

20 Pin = 20-555000-00 28 Pin = 28-555000-00

ALL DIMENSIONS: INCHES [MILLIMETERS]

ALL TOLERANCES: ±0.005 [0.13] UNLESS OTHERWISE SPECIFIED

20 pin shown

Bristol, PA 19007-6810 USA
TEL (215) 781-9956 ● FAX (215) 781-9845
WWW.ARIESELEC.COM ● INFO@ARIESELEC.COM