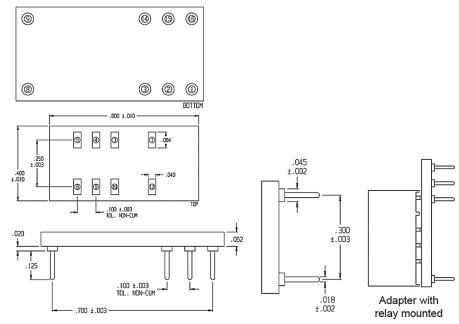

### **GENERAL SPECIFICATIONS**

- BOARD MATERIAL: 0.062 thick FR-4 with 1-oz. Cu traces, both sides
- PINS: Brass 360 1/2-hard per UNS C36000, ASTM B16/B16M
- PIN PLATING: 200μ [5.08μ] 93/7 Sn/Pb per ASTM B579-73 over 100μ [2.54μ]
   Ni per SAE AMS-QQ-N-290
- OPERATING TEMPERATURE: 221°F [105°C]

# **MOUNTING CONSIDERATIONS**

SUGGESTED PCB HOLE SIZE: 0.028 ±0.003 [0.71 ±0.08] dia.

**CUSTOMIZATION:** In addition to the standard products shown on this page, Aries specializes in custom design and production. Special materials, platings, sizes, and configurations can be furnished, depending on the quantity. **NOTE:** Aries reserves the right to change product general specifications without notice.

ALL DIMENSIONS: INCHES [MILLIMETERS]

ALL TOLERANCES:  $\pm 0.005$  [0.13] UNLESS OTHERWISE SPECIFIED CONSULT FACTORY FOR OTHER SIZES AND CONFIGURATIONS

| Bottom HB Pin    |
|------------------|
| DOLLOIN HD I III |
| 3                |
| 1                |
| 8                |
| 2                |
| 15               |
| 9                |
| 16               |
| 14               |
|                  |