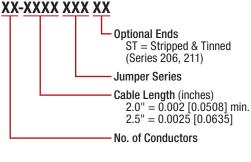

## **MOUNTING CONSIDERATIONS**

• SUGGESTED PCB HOLE SIZE: 0.033 ±0.002 [0.86 ±0.05] dia.

ORDERING INFORMATION

ALL DIMENSIONS: INCHES [MILLIMETERS] ALL TOLERANCES: ±0.005 [0.13] UNLESS OTHERWISE SPECIFIED CONSULT FACTORY FOR OTHER SIZES AND CONFIGURATIONS CUSTOMIZATION: ARIES SPECIALIZES IN CUSTOM DESIGN AND PRODUCTION. SPECIAL MATERIALS, PLATINGS, SIZES, AND CONFIGURATIONS CAN BE FURNISHED, DEPENDING ON QUANTITY.