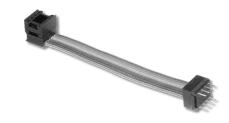

## Series 200 thru 216 Male/Female DIP Jumpers

## FEATURES

- · Aries offers a wide array of DIP jumper configurations for all your programming needs
- · Reliable, electronically-tested solder connections
- · Protective covers are ultrasonically welded on and provide strain relief for cables
- 10-color cable allows for easy identification and tracing
- For jumper lengths under 2.000 [50.80] Consult Factory