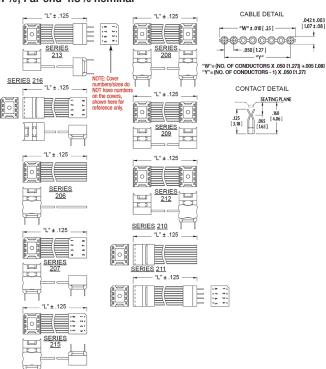

## Series 200 thru 216 Male/Female DIP Jumpers

## **MOUNTING CONSIDERATIONS**

• SUGGESTED PCB HOLE SIZE: 0.033 ±0.002 [0.86 ±0.05] dia.

ORDERING INFORMATION

ALL DIMENSIONS: INCHES [MILLIMETERS] ALL TOLERANCES: ±0.005 [0.13] UNLESS OTHERWISE SPECIFIED CONSULT FACTORY FOR OTHER SIZES AND CONFIGURATIONS CUSTOMIZATION: ARIES SPECIALIZES IN CUSTOM DESIGN AND PRODUCTION. SPECIAL MATERIALS, PLATINGS, SIZES, AND CONFIGURATIONS CAN BE FURNISHED, DEPENDING ON QUANTITY.