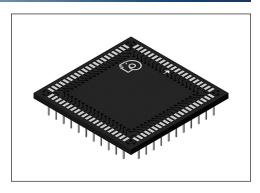

## Series 505 PLCC-to-PGA JEDEC Type 0.050 [1.27] Pitch Adapter

## **FEATURES**

- Convert surface mount PLCC packages to a PGA footprint
- Pin polarization option also available
- Consult factory for Panelized Form or for mounting of consigned chips