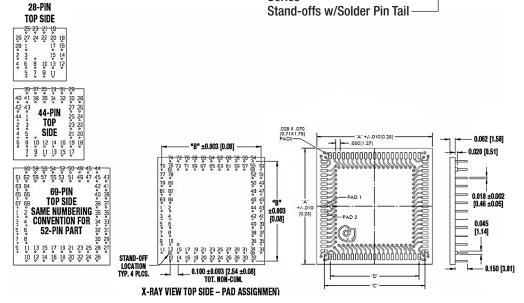

ALL DIMENSIONS: INCHES [MILLIMETERS]

ALL TOLERANCES:  $\pm 0.005$  [0.13] UNLESS OTHERWISE SPECIFIED CONSULT FACTORY FOR OTHER SIZES AND CONFIGURATIONS

No. of Pins

28, 44, 68, 84

or 29, 45, 69, 85

with Polarization Pin

Series

Optional Panelized Version

Pin Plating

0 = Sn (standard)

1 = Au

| # Pins   | Dim. "A"      | Dim. "B"      | Dim. "C"      | Dim. "D"      | Matching PGA P/N |
|----------|---------------|---------------|---------------|---------------|------------------|
| 28 or 29 | 0.600 [15.24] | 0.500 [12.70] | 0.448 [11.38] | 0.324 [8.23]  | 29-PGM06002-10   |
| 44 or 45 | 0.800 [20.32] | 0.700 [17.78] | 0.648 [16.46] | 0.524 [13.31] | 44-PGM08002-10   |
| 68 or 69 | 1.100 [27.94] | 1.000 [25.40] | 0.948 [24.08] | 0.824 [20.93] | 68-PGM11032-10   |
| 84 or 85 | 1.300 [33.02] | 1.200 [30.48] | 1.148 [29.16] | 1.024 [26.01] | 84-PGM13042-10   |